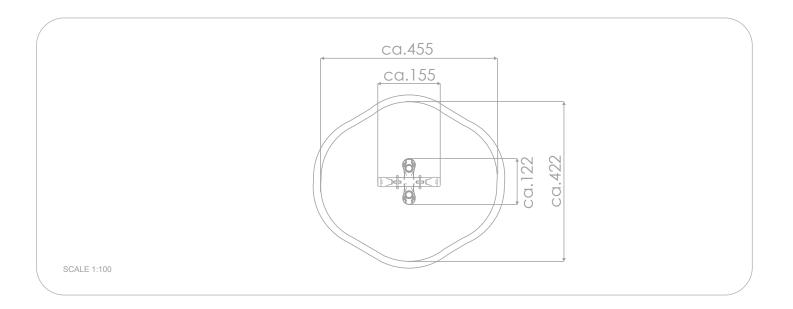

## INFORMATION ABOUT THE PRODUCT

| Dimensions                                                                                                                       | ca. 155 x 122 cm |
|----------------------------------------------------------------------------------------------------------------------------------|------------------|
| Safety zone                                                                                                                      | ca. 455 x 422 cm |
| Overall height                                                                                                                   | ca.80 cm         |
| Free fall height                                                                                                                 | ca. 55 cm        |
| Amount of users                                                                                                                  | 4 persons        |
| Product complies with EN 1176-1:2017-12                                                                                          | YES              |
| Availability of spare parts                                                                                                      | YES              |
| Age range                                                                                                                        | 1-12             |
| According to EN 1176-1:2017-12 norm, the product requires applying a safety surface according to the product's free fall height. |                  |