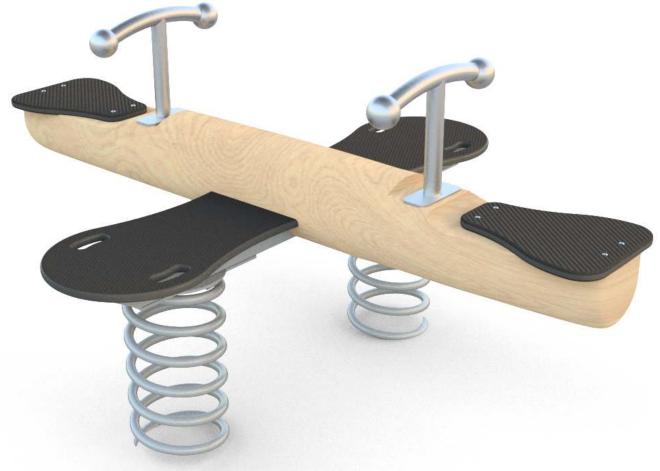

## **ROBINIA PLAY**

## INFORMATION ABOUT THE PRODUCT

| Dimensions                                                                                                                       | ca. 155 x 122 cm |
|----------------------------------------------------------------------------------------------------------------------------------|------------------|
| Safety zone                                                                                                                      | ca. 455 x 422 cm |
| Overall height                                                                                                                   | ca.80 cm         |
| Free fall height                                                                                                                 | ca. 55 cm        |
| Amount of users                                                                                                                  | 4 persons        |
| Product complies with EN 1176-1:2017-12                                                                                          | YES              |
| Availability of spare parts                                                                                                      | YES              |
| Age range                                                                                                                        | 1-12             |
| According to EN 1176-1:2017-12 norm, the product requires applying a safety surface according to the product's free fall height. |                  |

Visualisation is for reference only, actual appearance may vary.